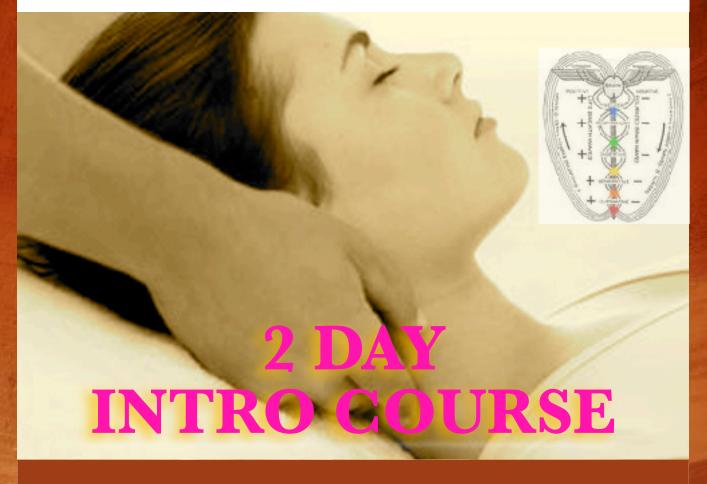

# POLARITY THERAPY

The object of Polarity Therapy is the removal of energy blocks which are the cause of real pain in the overall sweep of wireless energy currents in the vital energy fields of the body. (Stone, R. c. 1970.)

#### **POLARITY THERAPY**

Balances positive and negative polarities in the human body and energy field, through the *four pillars* of **Polarity Therapy**:

- ➤ Energy-based Therapeutic Touch
- ➤ Self Awareness
- ➤Therapeutic Movement
- ➤ Energy-based Dietary Principles.